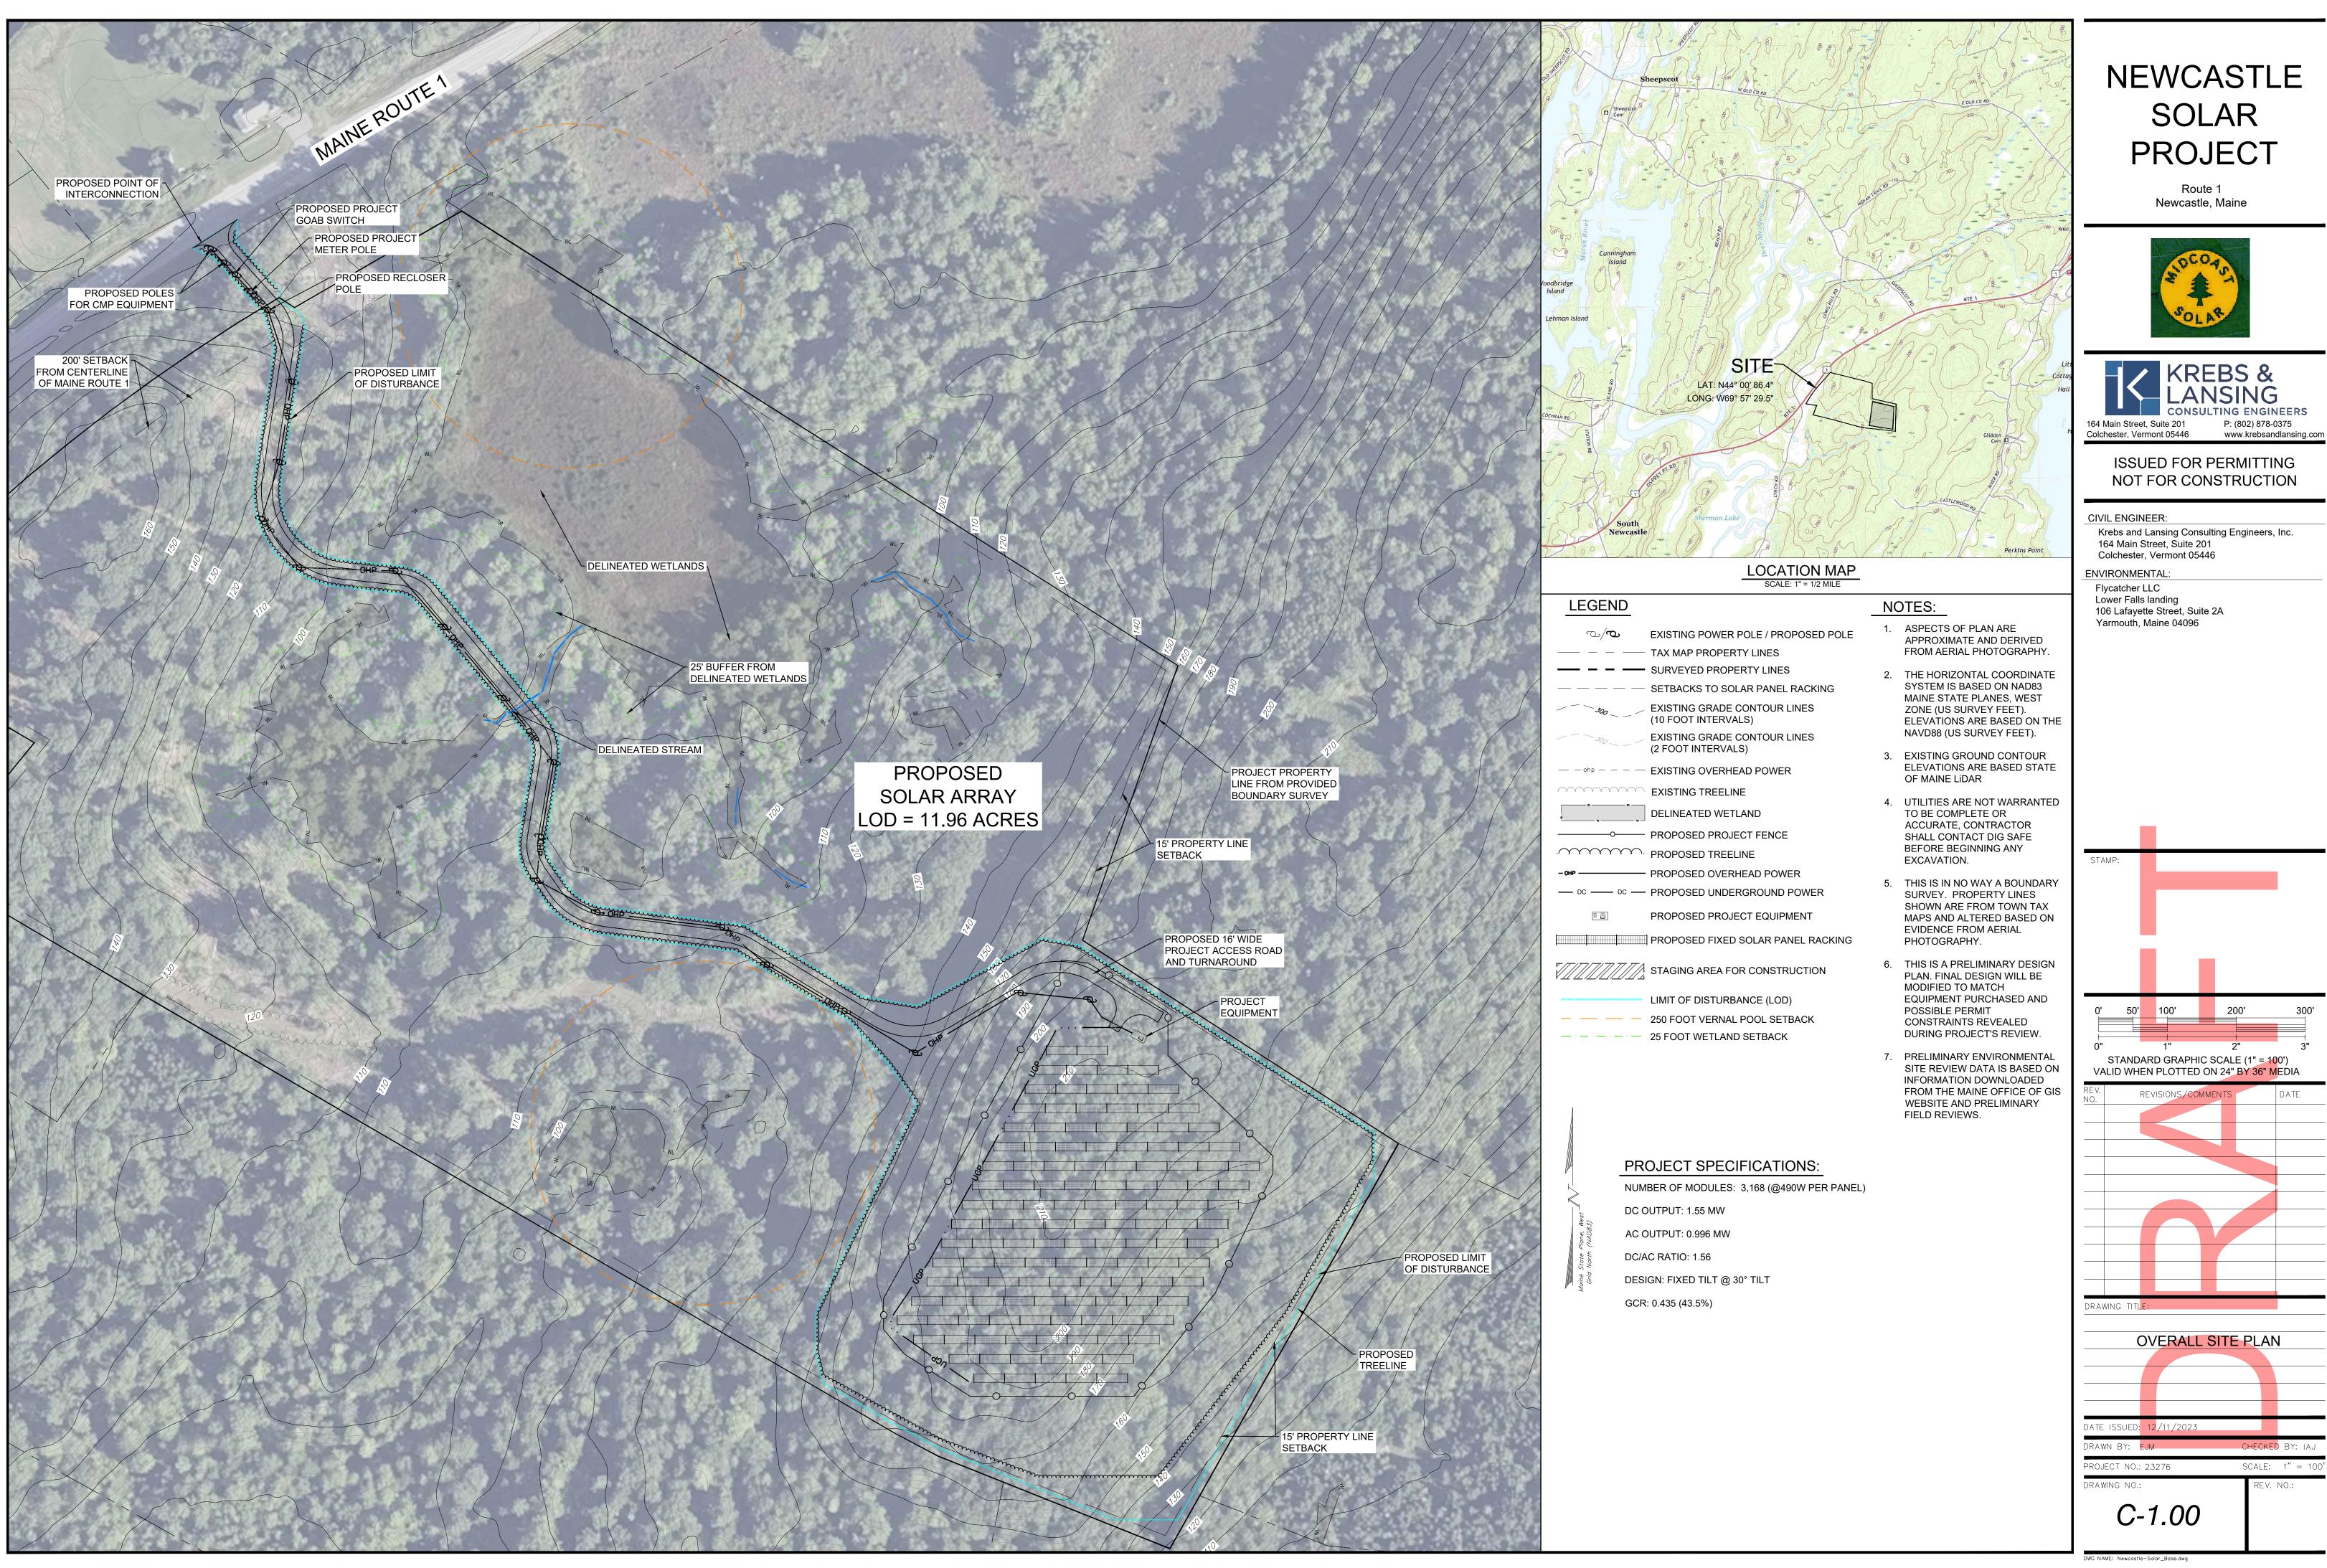

Thank you for your successful transaction.

If you have questions or concerns, please call (207) 287-7688

or Email: Payments DEP@maine.gov

Print

© 2023 - State of Maine DEP: All rights reserved.

Midcoast Solar, LLC is providing the enclosed permit-by-rule (PBR) notification pursuant to Chapter 305, Section 11 of the Natural Resources Protection Act (NRPA) for a utility and stream crossing associated with the Newcastle Solar Project (Project). The Applicant is proposing to install and operate a 1.55 MWdc solar array off of Route 1 in Newcastle, Maine. The Project will include photovoltaic solar panels mounted on fixed-tilt racking, equipment pads, inverters and transformers, an access road and will connect to the local electric distribution network on Route 1. The limit of disturbance will be 11.96 acres, including the access road and fence surrounding the solar array.

## **BACKGROUND**

The proposed Project array is located approximately 1,500 feet to the southeast of US Route 1 (Route 1). The point of interconnection (POI) of the Project to the electric grid is to an existing utility line located along Route 1. The POI was determined by Central Maine Power based on the location and capacity of the pole. Site Plans are provided in Attachment 2 and a location map is provided as Attachment 3.

The Applicant initiated field studies at this site to determine the feasibility of constructing a solar project at this location. These studies documented the presence of wetlands, streams, and significant vernal pools. Following the resource studies, project engineers overlaid the wetland, stream and vernal pool locations on site topography in order to design the Project with minimal impact to natural resources. The solar arrays and associated equipment were sited entirely within upland areas thereby avoiding impacts to protected natural resources.

The Applicant considered multiple alternatives for the access road. The proposed entrance from Route 1 is sited at the location of a former logging entrance. Siting the entrance further west along Route 1 is not feasible as there is substantial bedrock present (Figures 1 and 2). From Route 1, the pervasiveness of wetlands and steep terrain complicated the routing process. Any route that completely avoided wetlands would have required an excessively long road for a project of this size and/or significant fill or side cuts to create a level surface of the required width along the steep terrain in the western portion of the parcel.

Figure 1. Image of proposed entrance from Route 1 (Google Street View)

Figure 2. Image of parcel from Route 1 showing 8'+ tall bedrock face (Google Street View).

Based on the expected costs associated with these significant engineering measures, it was determined to be impractical to completely avoid wetland impacts. Therefore, the access road, as proposed, must cross an unnamed stream at a point where the wetlands on the site are at their narrowest point (approximately 15 feet). It is expected that work related to this crossing will occur between July 15 and October 1<sup>st</sup>.