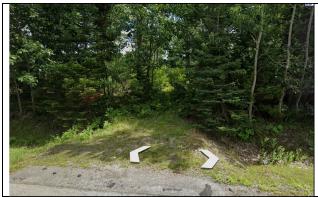

The Applicant considered multiple alternatives for the access road. The proposed entrance from Route 1 is sited at the location of a former logging entrance. Siting the entrance further west along Route 1 is not feasible as there is substantial bedrock present (Figures 1 and 2). From Route 1, the pervasiveness of wetlands and steep terrain complicated the routing process. Any route that completely avoided wetlands would have required an excessively long road for a project of this size and/or significant fill or side cuts to create a level surface of the required width along the steep terrain in the western portion of the parcel.

Figure 1. Image of proposed entrance from Route 1 (Google Street View)

Figure 2. Image of parcel from Route 1 showing 8'+ tall bedrock face (Google Street View).

Based on the expected costs associated with these significant engineering measures, it was determined to be impractical to completely avoid wetland impacts. Therefore, the access road, as proposed, must cross an unnamed stream at a point where the wetlands on the site are at their narrowest point (approximately 15 feet). It is expected that work related to this crossing will occur between July 15 and October 1<sup>st</sup>.