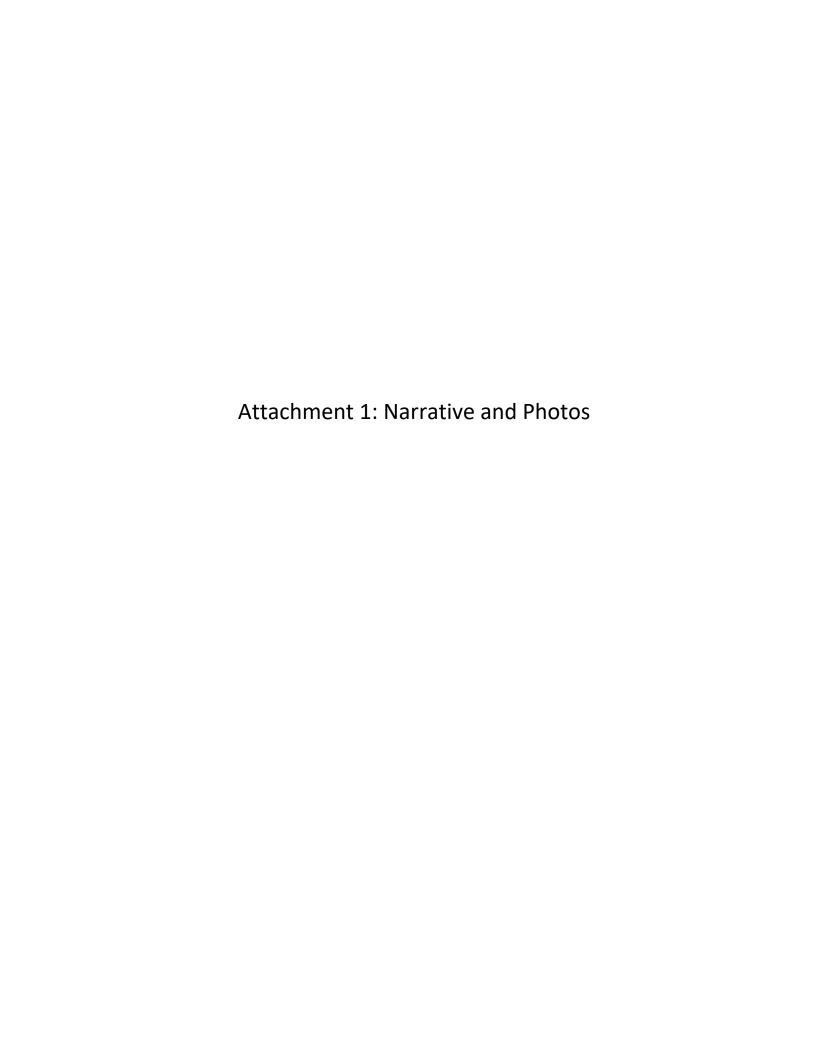

The Applicant considered multiple alternatives for the access road. The proposed entrance from Route 1 is sited at the location of a former logging entrance. Siting the entrance further west along Route 1 is not feasible as there is substantial bedrock present (Figures 1 and 2). From Route 1, the pervasiveness of wetlands and steep terrain complicated the routing process. Any route that completely avoided wetlands would have required an excessively long road for a project of this size and/or significant fill or side cuts to create a level surface of the required width along the steep terrain in the western portion of the parcel.

Figure 1. Image of proposed entrance from Route 1 (Google Street View)

Figure 2. Image of parcel from Route 1 showing 8'+ tall bedrock face (Google Street View).

Based on the expected costs associated with these significant engineering measures, it was determined to be impractical to completely avoid wetland impacts. Therefore, the access road, as proposed, must cross an unnamed stream at a point where the wetlands on the site are at their narrowest point (approximately 15 feet). It is expected that work related to this crossing will occur between July 15 and October 1<sup>st</sup>.