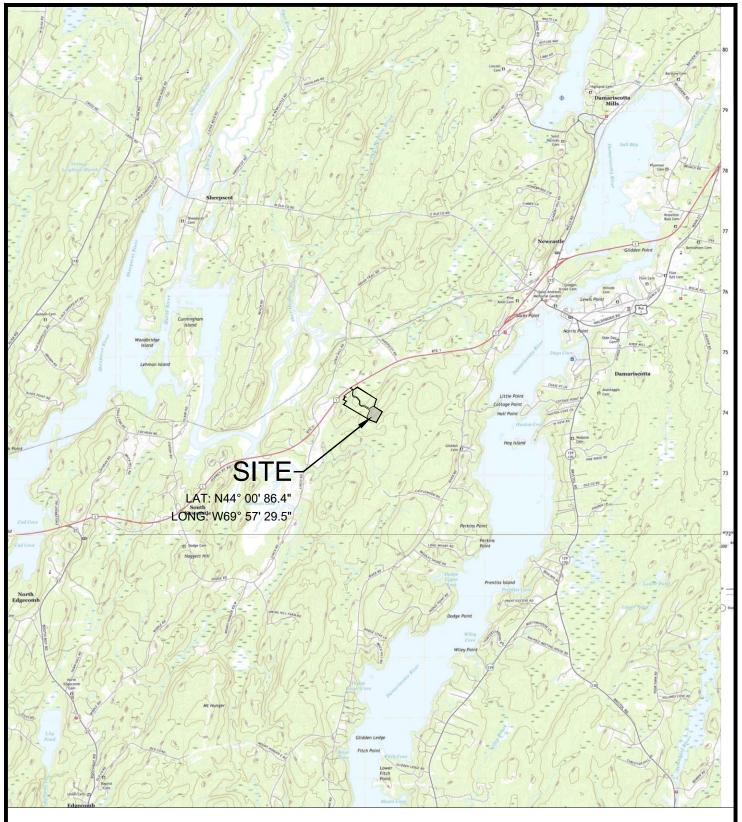

## **BACKGROUND**

The proposed Project array is located approximately 1,500 feet to the southeast of US Route 1 (Route 1). The point of interconnection (POI) of the Project to the electric grid is to an existing utility line located along Route 1. The POI was determined by Central Maine Power based on the location and capacity of the pole. Site Plans are provided in Attachment 2 and a location map is provided as Attachment 3.

# **NEWCASTLE SOLAR PROJECT**

Route 1 Newcastle, Maine