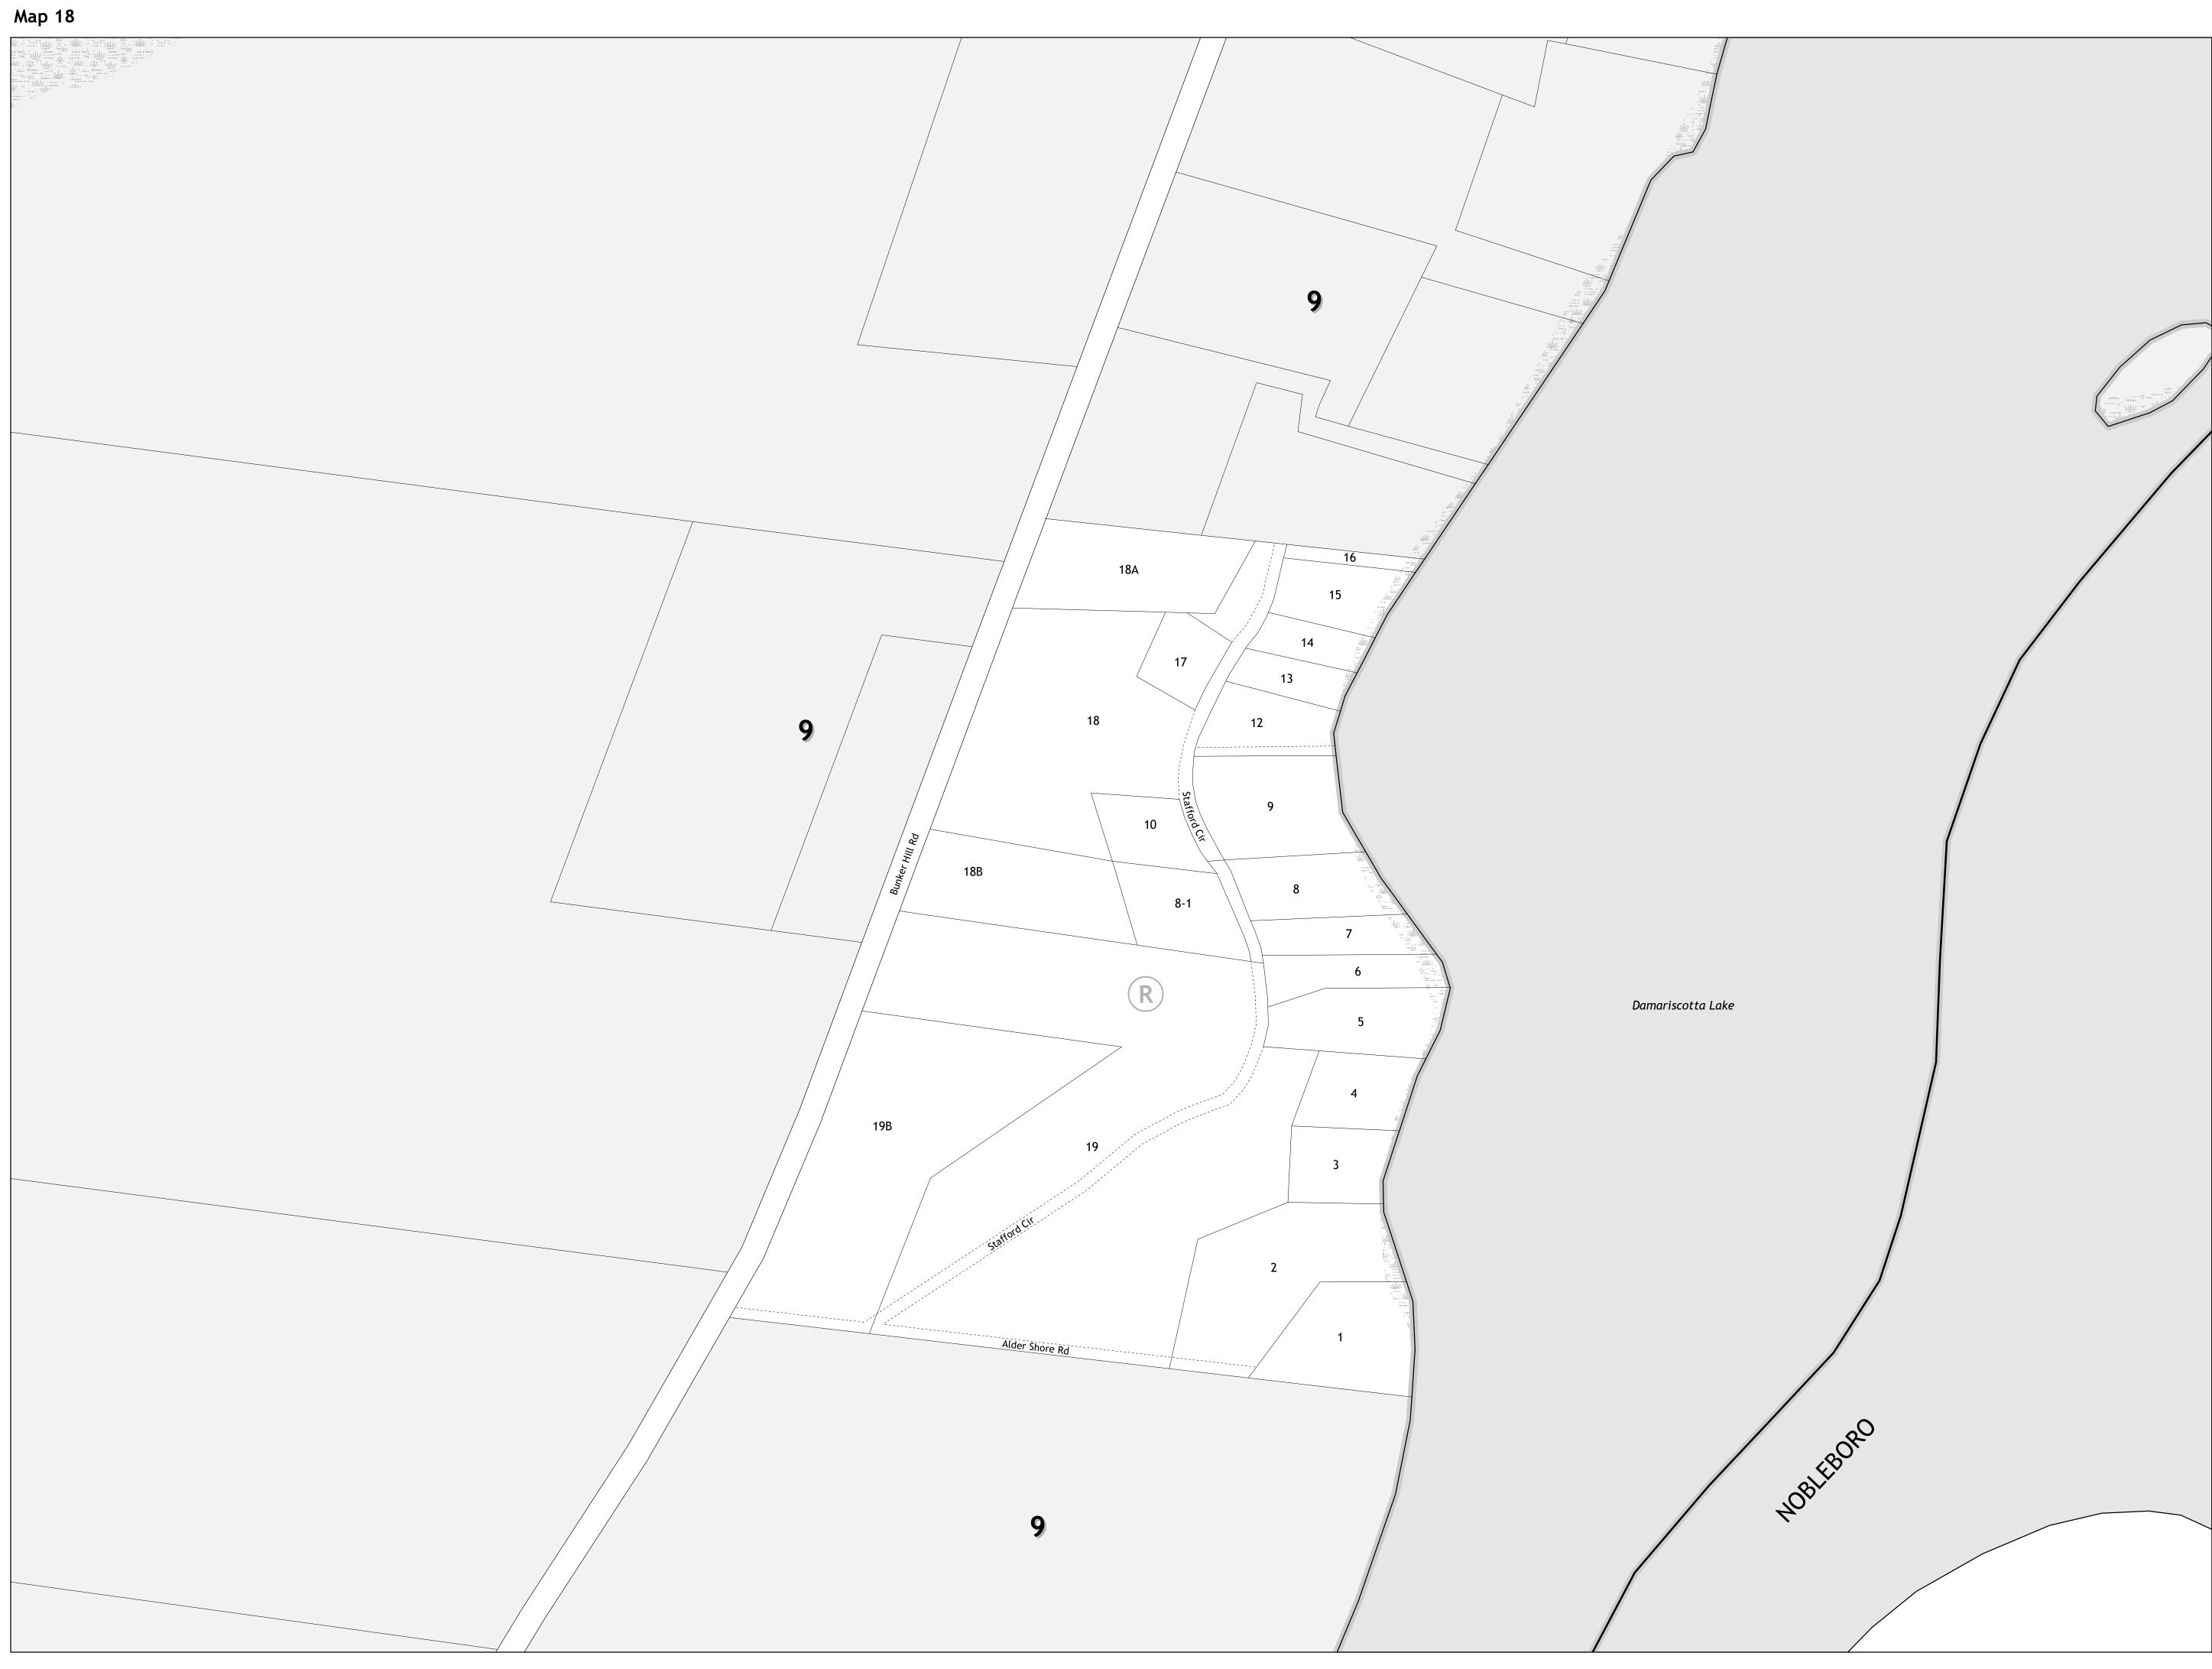

| Map | 18 |
|-----|----|
|-----|----|

Property Map

## Town of Newcastle

## Lincoln County, Maine

July 22, 2020

## Legend

|                 | Parcel Line             |
|-----------------|-------------------------|
|                 | Right of Way            |
|                 | RR Right of Way         |
|                 | Boundary Stream         |
|                 | Townline                |
|                 | Discontinued Road       |
|                 | Other                   |
|                 | Private Right of Way    |
|                 | Streams                 |
|                 | Lakes, Ponds and Rivers |
| le sile<br>Sile | Non-forested Wetlands   |
|                 | Adjacent Maps           |

5 Adjacent Map Number

## Land Use Zoning Districts

| С         | Commercial       |
|-----------|------------------|
| LI        | Light Industrial |
| <b>R1</b> | Route 1          |
| R         | Rural            |
| DA        | District A       |
| DB        | District B       |
| DD        | District D       |
| VB        | Village Business |
| VC        | Village Center   |
|           |                  |

VR Village Residential

DISCLAIMER: This map is intended for property tax assessment purposes only. The information contained on this map is based upon recorded deeds, plans, and other public sources. These primary sources should be consulted to verify the information contained on this map. Due to conflicts, errors, and omissions in the primary sources, the tax map should be considered to be a representation of the editor's judgment, based upon the available evidence. Tax maps are not legal evidence of size, shape, location, or ownership of real estate, roads, or municipal boundaries.

THE TOWN OF NEWCASTLE ASSUMES NO LIABILITY RELATED TO THE USE OF THIS MAP. THIS MAP IS NOT A SURVEY.

Northern Geomantics, Inc. PO Box 557, Bradford, NH 03221

bduffy@northgeo.com www.northgeo.com